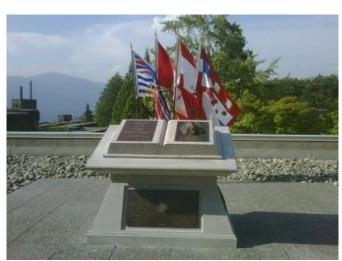

## Saturday, March 4, 2017 4.00pm:

Visiting the Lebanese memorial square, Queen Elizabeth Park.

**5.30pm**: Meeting at SFU, Downtown Campus at Harbour center).

6.00pm (Auditorium Fletcher Challenge

Theatre): Registration.