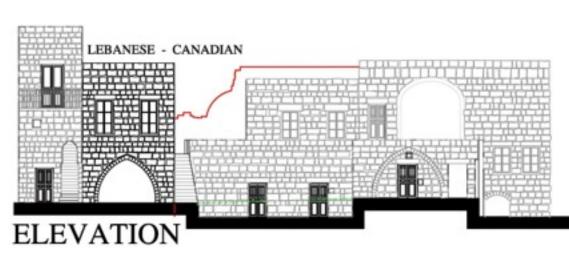

# LEBANESE-CANADIAN HOUSE ELEVATION & 3D

RESTORING OUR CITADEL... WILL BRING LIFE BACK TO IT