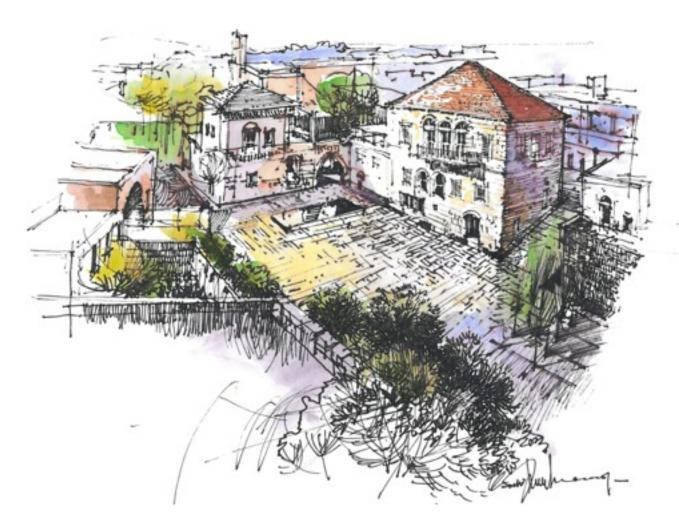

it's historical Citadel in Batroun.

•Our goal is to bring back our Lebanese expats to their homeland... where they have a special place to live in and experience interaction with other expats from different countries.



#### THE CITADEL LOCATION IN THE HEART OF BATROUN





### GLOBAL VIEW THE CITADEL









### AXONOMETRIC VIEW SHOWING THE CITADEL

THE CITADEL PLAZA WILL BE THE PROJECT'S CORE AND THE LOCATION OF ALL OUTDOOR ACTIVITIES

#### LEBANESE-CANADIAN HOUSE PHOTOS IN-SITUE





#### LEBANESE-CANADIAN HOUSE PHOTOS IN-SITUE



#### LEBANESE-CANADIAN HOUSE PHOTOS IN-SITUE



### LEBANESE-CANADIAN HOUSE GENERAL PLAN



### LEBANESE-CANADIAN HOUSE PLAN DWG



TOTAL AREA: 88 s.m.

# LEBANESE-CANADIAN HOUSE ELEVATION & 3D





RESTORING OUR CITADEL... WILL BRING LIFE BACK TO IT