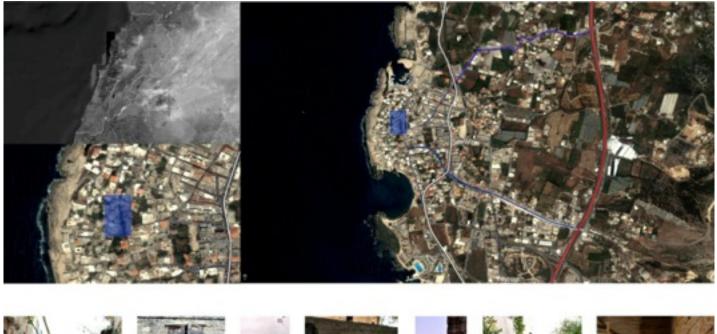

# **LEBANESE-CANADIAN HOUSE**

•Lebanon is the civilizations crossroads, especially in it's historical Citadel in Batroun.

•Our goal is to bring back our Lebanese expats to their homeland... where they have a special place to live in and experience interaction with other expats from different countries.



#### THE CITADEL LOCATION IN THE HEART OF BATROUN





### GLOBAL VIEW THE CITADEL









### AXONOMETRIC VIEW SHOWING THE CITADEL

THE CITADEL PLAZA WILL BE THE PROJECT'S CORE AND THE LOCATION OF ALL OUTDOOR ACTIVITIES

#### LEBANESE-CANADIAN HOUSE PHOTOS IN-SITUE





#### LEBANESE-CANADIAN HOUSE PHOTOS IN-SITUE



#### LEBANESE-CANADIAN HOUSE PHOTOS IN-SITUE



### LEBANESE-CANADIAN HOUSE GENERAL PLAN



### LEBANESE-CANADIAN HOUSE PLAN DWG



TOTAL AREA: 88 s.m.

# LEBANESE-CANADIAN HOUSE ELEVATION & 3D





RESTORING OUR CITADEL... WILL BRING LIFE BACK TO IT