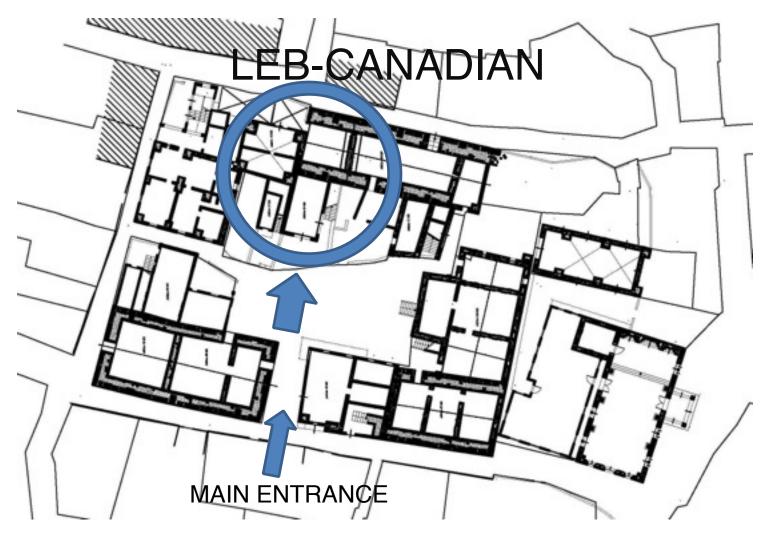

# **LEBANESE-CANADIAN HOUSE**

•Lebanon is the civilizations crossroads, especially in it's historical Citadel in Batroun.

•Our goal is to bring back our Lebanese expats to their homeland... where they have a special place to live in and experience interaction with other expats from different countries.



#### THE CITADEL LOCATION IN THE HEART OF BATROUN





### GLOBAL VIEW THE CITADEL









### AXONOMETRIC VIEW SHOWING THE CITADEL

THE CITADEL PLAZA WILL BE THE PROJECT'S CORE AND THE LOCATION OF ALL OUTDOOR ACTIVITIES

#### LEBANESE-CANADIAN HOUSE PHOTOS IN-SITUE





#### LEBANESE-CANADIAN HOUSE PHOTOS IN-SITUE



#### LEBANESE-CANADIAN HOUSE PHOTOS IN-SITUE



### LEBANESE-CANADIAN HOUSE GENERAL PLAN



### LEBANESE-CANADIAN HOUSE PLAN DWG



TOTAL AREA: 88 s.m.

# LEBANESE-CANADIAN HOUSE ELEVATION & 3D





RESTORING OUR CITADEL... WILL BRING LIFE BACK TO IT