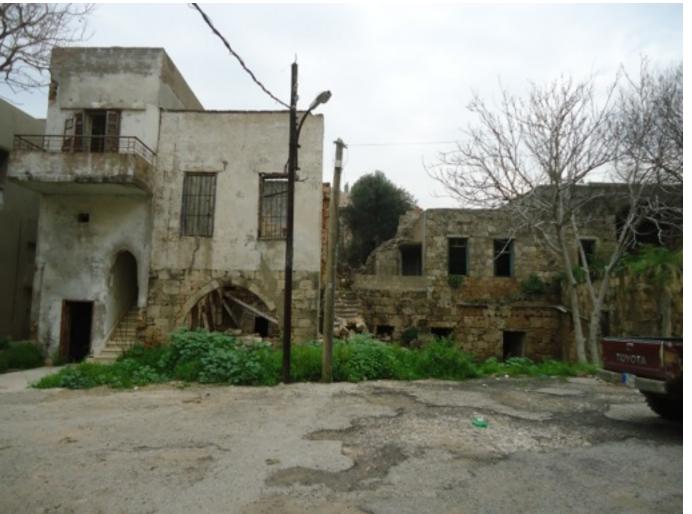

# **LEBANESE-CANADIAN HOUSE**

•Lebanon is the civilizations crossroads, especially in it's historical Citadel in Batroun.

•Our goal is to bring back our Lebanese expats to their homeland... where they have a special place to live in and experience interaction with other expats from different countries.



#### THE CITADEL LOCATION IN THE HEART OF BATROUN





### GLOBAL VIEW THE CITADEL









### AXONOMETRIC VIEW SHOWING THE CITADEL

THE CITADEL PLAZA WILL BE THE PROJECT'S CORE AND THE LOCATION OF ALL OUTDOOR ACTIVITIES

#### LEBANESE-CANADIAN HOUSE PHOTOS IN-SITUE





#### LEBANESE-CANADIAN HOUSE PHOTOS IN-SITUE



#### LEBANESE-CANADIAN HOUSE PHOTOS IN-SITUE



### LEBANESE-CANADIAN HOUSE GENERAL PLAN



### LEBANESE-CANADIAN HOUSE PLAN DWG



TOTAL AREA: 88 s.m.

# LEBANESE-CANADIAN HOUSE ELEVATION & 3D





RESTORING OUR CITADEL... WILL BRING LIFE BACK TO IT