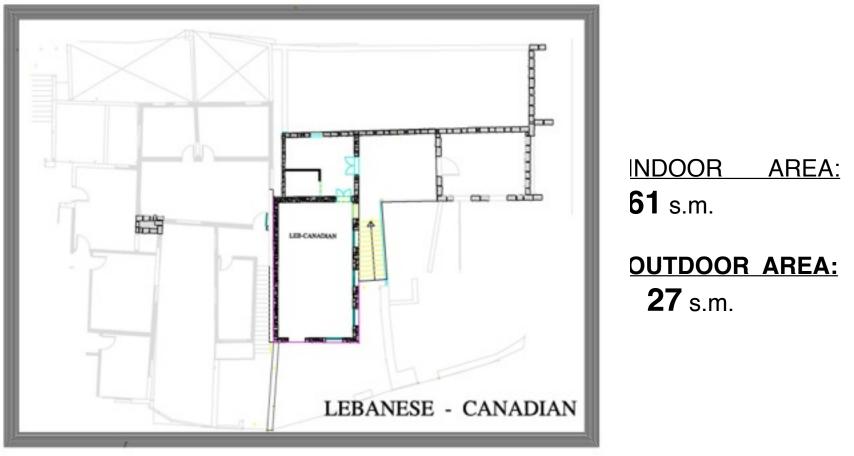

# **LEBANESE-CANADIAN HOUSE**

•Lebanon is the civilizations crossroads, especially in it's historical Citadel in Batroun.

•Our goal is to bring back our Lebanese expats to their homeland... where they have a special place to live in and experience interaction with other expats from different countries.



#### THE CITADEL LOCATION IN THE HEART OF BATROUN





### GLOBAL VIEW THE CITADEL









### AXONOMETRIC VIEW SHOWING THE CITADEL

THE CITADEL PLAZA WILL BE THE PROJECT'S CORE AND THE LOCATION OF ALL OUTDOOR ACTIVITIES

#### LEBANESE-CANADIAN HOUSE PHOTOS IN-SITUE





#### LEBANESE-CANADIAN HOUSE PHOTOS IN-SITUE



#### LEBANESE-CANADIAN HOUSE PHOTOS IN-SITUE



### LEBANESE-CANADIAN HOUSE GENERAL PLAN



### LEBANESE-CANADIAN HOUSE PLAN DWG



TOTAL AREA: 88 s.m.

# LEBANESE-CANADIAN HOUSE ELEVATION & 3D





RESTORING OUR CITADEL... WILL BRING LIFE BACK TO IT